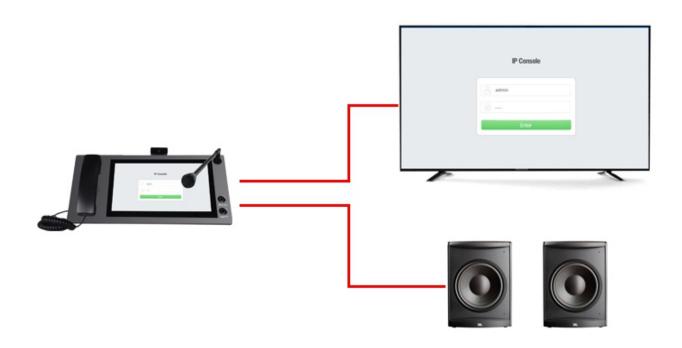

| Quad-Core 1.7GHz        |
| GPU                   | ARM Mali-T764 gpu core  |
| RAM                   | 2G                      |
| Flash                 | 16G                     |
| LCD                   | 11.6" IPS 1920X1080     |
| USB                   | 3                       |
| RJ45                  | 1 x 1000M               |
| Headphone jack        | 3.5mm                   |
| HDMI                  | 1 x HDMI out            |
| Power                 | AC 100-240V DC 12V/2A   |
| Speaker               | 3W                      |
| Camera                | 1080P USB Camera        |
| Goose neck microphone | $\sqrt{}$               |
| Size                  | 41.80 * 20.50 * 3.50 CM |
|                       |                         |

## DS3000 Connection diagram





Zoeylink Innovation (Shenzhen) Co., Ltd.