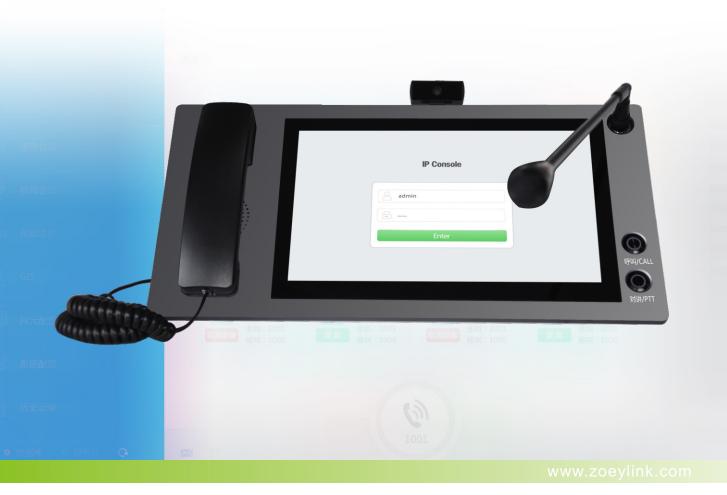

#### DS3000 Android Console

DS3000 Android console adopts the original Android 7.1, supports the application expansion based on open Android platform. The device adopts 11.6 inch capacitor screen with 1920\*1080 HD resolution, and the shell is made of aluminum alloy. It is suitable for all kinds of audio and video software based on Android and B/S architecture, and realizes multimedia command and scheduling.

DS3000 provides SIP SDK, coordinate with USB camera, it can achieve 1080P video communication. It is suitable for public safety, armed police, energy industry, transportation industry, security industry and other dispatching centers.