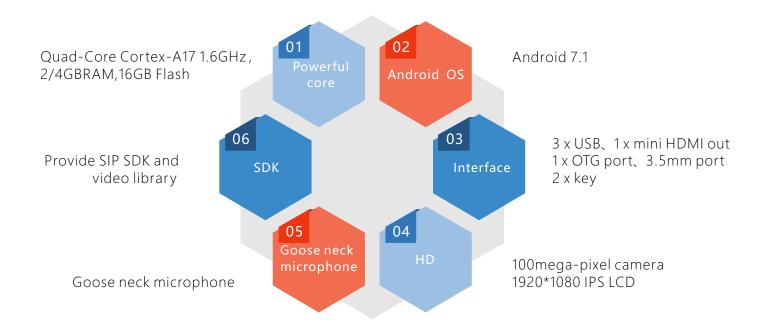

#### DS3000 Android Console

DS3000 Android console adopts the original Android 7.1, supports the application expansion based on open Android platform. The device adopts 11.6 inch capacitor screen with 1920\*1080 HD resolution, and the shell is made of aluminum alloy. It is suitable for all kinds of audio and video software based on Android and B/S architecture, and realizes multimedia command and scheduling.

DS3000 provides SIP SDK, coordinate with USB camera, it can achieve 1080P video communication. It is suitable for public safety, armed police, energy industry, transportation industry, security industry and other dispatching centers.

### Provide SIP SDK and hardware development interface

In order to meet the needs of multimedia communication in different industries, we can provide SIP SDK and video library for secondary development for communication system integrators and software developers. It is widely used in command and dispatch, telemedicine, education, transportation and other industries.