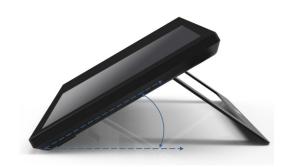

### **Humanized Design**

DS3000 is equipped with professional hinges, which can adjust angle freely according to different scenarios and needs, it was the embodiment of human-centered product design concept.